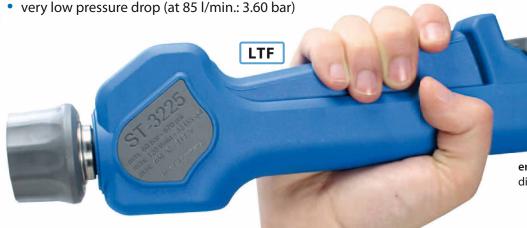

### The professional spray gun for the food industry

- low pressure and high pressure version available
- especially designed for highest requirements to hygiene and ergonomics
- extremely light with a weight of 745 gramms
- stainless steel version
- made out of plastics intended to come into contact with foodstuffs according to Regulation (EC) No. 1935/2004
- suitable for a high flow of 120 l/min.
- progressive closing system by an integrated damper
- the low pressure version has a locking in opened position
- LTF technology: 90 % reduced holding force and 40 % reduced trigger force against usual market guns
- opening and holding force at 60 bar and 28 l/min.: 21.10 N

**ergonomics:** flat, light design for well-directed and safe handling

www.rm-suttner.com