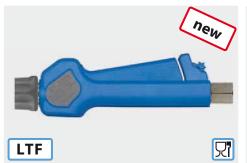

### The professional spray gun for the food industry

- low pressure and high pressure version available
- especially designed for highest requirements to hygiene and ergonomics
- extremely light with a weight of 745 gramms
- stainless steel version
- made out of plastics intended to come into contact with foodstuffs according to Regulation (EC) No. 1935/2004
- suitable for a high flow of 120 l/min.
- progressive closing system by an integrated damper
- the low pressure version has a locking in opened position
- LTF technology: 90 % reduced holding force and 40 % reduced trigger force against usual market guns
- opening and holding force at 60 bar and 28 l/min.: 21.10 N

**locked:** the 24.5 bar low pressure spray gun ST-3225 can also be locked in opened position

outlet: coupling ST-3100 or 1/2" F

swivel: the inlet is equipped with a standard swivelling 1/2" female thread

**ergonomics:** flat, light design for well-directed and safe handling

www.rm-suttner.com