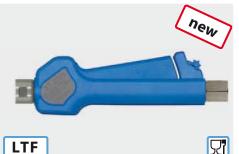

### ST-3225 HP

Professional hp gun with progressive closing system and coupling ST-3100. Stainless steel. Field of application: foam and rinsing applications in the food industry etc. Industry standard. Max. 60 bar / 120 l/min / 100 °C

| R+M Nr.     | outlet           | inlet         |
|-------------|------------------|---------------|
| 203 225 550 | coupling ST-3100 | 1/2" F swivel |

Professional hp gun with progressive closing system. Stainless steel. Field of application: foam and rinsing applications in the food industry etc. Industry standard.

Max. 60 bar / 120 l/min / 100 °C

| R+M Nr.     | outlet | inlet        |
|-------------|--------|--------------|
| 203 225 545 | 1/2" F | 1/2"F swivel |

Professional hp gun with coupling ST-3100. Stainless steel. Field of application: foam and rinsing applications in the food industry etc. Industry standard.

Max. 60 bar / 120 l/min / 100 °C

| R+M Nr.     | outlet           | inlet         |
|-------------|------------------|---------------|
| 203 225 540 | coupling ST-3100 | 1/2" F swivel |