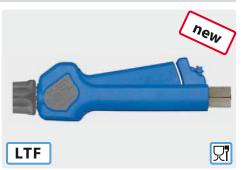

#### ST-3225 LP

Professional gun with progressive closing system, locking in opened position and coupling ST-3100. Stainless steel. Field of application: foam and rinsing applications in the food industry etc. Industry standard. Max. 24.5 bar / 120 l/min / 100 °C

| R+M Nr.     | outlet           | inlet         |
|-------------|------------------|---------------|
| 203 225 650 | coupling ST-3100 | 1/2" F swivel |

Professional gun with progressive closing system and locking in opened position. Stainless steel. Field of application: foam and rinsing applications in the food industry etc. Industry standard. Max. 24.5 bar / 120 l/min / 100 °C

| R+M Nr.     | outlet | inlet          |
|-------------|--------|----------------|
| 203 225 645 | 1/2" F | 1/2" IG swivel |

Professional gun with locking in opened position and coupling ST-3100. Stainless steel. Field of application: foam and rinsing applications in the food industry etc. Industry standard. Max. 24.5 bar / 120 l/min / 100 °C

| R+M Nr.     | outlet           | inlet         |
|-------------|------------------|---------------|
| 203 225 640 | coupling ST-3100 | 1/2" F swivel |