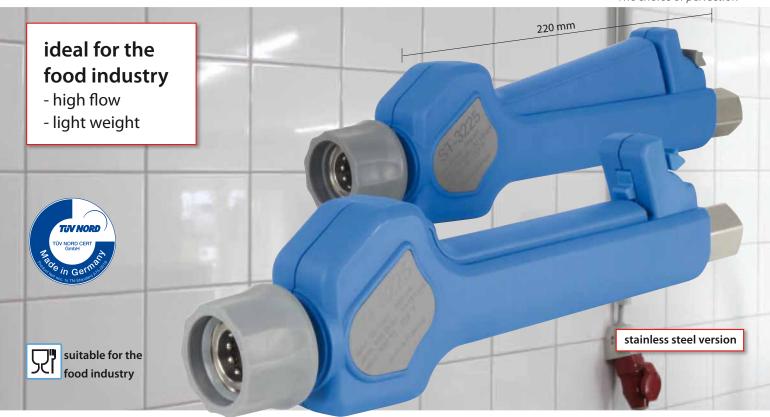

## ST-3225

# spray gun for the food industry

### The professional spray gun for the food industry

- low pressure and high pressure version available
- especially designed for highest requirements to hygiene and ergonomics
- extremely light with a weight of 745 gramms
- stainless steel version
- made out of plastics intended to come into contact with foodstuffs according to Regulation (EC) No. 1935/2004
- suitable for a high flow of 120 l/min.
- progressive closing system by an integrated damper
- the low pressure version has a locking in opened position
- LTF technology: 90 % reduced holding force and 40 % reduced trigger force against usual market guns
- opening and holding force at 60 bar and 28 l/min.: 21.10 N

**locked:** the 24.5 bar low pressure spray gun ST-3225 can also be locked in opened position

outlet: coupling ST-3100 or 1/2" F

swivel: the inlet is equipped with a standard swivelling 1/2" female thread

**ergonomics:** flat, light design for well-directed and safe handling

www.rm-suttner.com