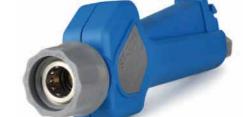

### The professional spray gun for the food industry

- low pressure and high pressure version available
- especially designed for highest requirements to hygiene and ergonomics
- extremely light with a weight of 745 gramms
- stainless steel version
- made out of plastics intended to come into contact with foodstuffs according to Regulation (EC) No. 1935/2004
- suitable for a high flow of 120 l/min.
- progressive closing system by an integrated damper
- the low pressure version has a locking in opened position
- LTF technology: 90 % reduced holding force and 40 % reduced trigger force against usual market guns
- opening and holding force at 60 bar and 28 l/min.: 21.10 N

**locked:** the 24.5 bar low pressure spray gun ST-3225 can also be locked in opened position

outlet: coupling ST-3100 or 1/2" F

swivel: the inlet is equipped with a standard swivelling 1/2" female thread

**ergonomics:** flat, light design for well-directed and safe handling

www.rm-suttner.com