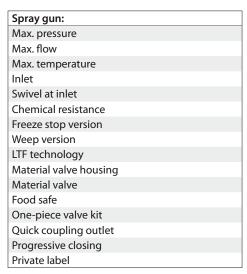

### Technical data

| ST-3225 HP             |
|------------------------|
| 60 bar / 870 psi       |
| 120 l/min / 31.5 gpm   |
| 100 °C                 |
| rear                   |
| standard               |
| high                   |
| -                      |
| -                      |
| standard               |
| stainless steel        |
| PTFE / stainless steel |
| standard               |
| _                      |
| optional               |
| optional               |
| optional               |

| ST-3225 LP             |
|------------------------|
| 24.5 bar / 355 psi     |
| 120 l/min / 31.5 gpm   |
| 100 °C                 |
| rear                   |
| standard               |
| high                   |
| _                      |
| _                      |
| standard               |
| stainless steel        |
| PTFE / stainless steel |
| standard               |
| _                      |
| optional               |
| optional               |
| optional               |