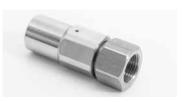

**ST-303: Ball-bearing**, made of stainless steel and nickel-plated brass.

Professional gun.
Patented valve kit.
Especially wear-resistant ball made out of carbide.
Max. 400 bar / 35 l/min / 150 °C

| R+M Nr.     | Ð      | Œ             | Swivel | Trigger    |
|-------------|--------|---------------|--------|------------|
| 202 635 550 | 1/4" F | 3/8" F swivel | ST-311 | black/red  |
| 202 635 555 | 1/4" F | 3/8" F swivel | ST-303 | black/grey |