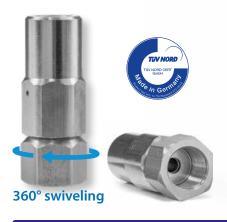

## ST-2635 Industrial premium spray guns with the new ST-303 swivel joint

The choice of perfection

The problem solver for professional high-end applications

Now with the particularly smooth swivel joint ST-303

## The professional Industrial spray guns, now also as a premium version with the particularly high-quality, ball-bearing swivel joint ST-303

- High-quality, integrated maintenance-free swivel joint, corrosion-resistant and very smooth-running.
- Extra-long service life of connected hoses guaranteed by the swivel protecting the hoses from twisting.
- Convenient 360° handling in any cleaning application.
- Gun inlet: 3/8" F swivel, gun outlet: 1/4" F or with coupling KW
- All pistols are equipped with Low Trigger Force +: 90 % lower holding force and 55% lower trigger force compared to commercially available spray guns
- Maximum 400 bar / 35 l/min / 150 °C