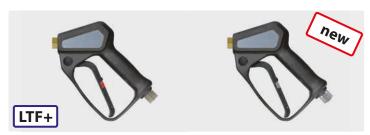

## The professional Industrial spray guns, now also as a premium version with the particularly high-quality, ball-bearing swivel joint ST-303

- High-quality, integrated maintenance-free swivel joint, corrosion-resistant and very smooth-running.
- Extra-long service life of connected hoses guaranteed by the swivel protecting the hoses from twisting.
- Convenient 360° handling in any cleaning application.
- Gun inlet: 3/8" F swivel, gun outlet: 1/4" F or with coupling KW
- All pistols are equipped with Low Trigger Force +: 90 % lower holding force and 55% lower trigger force compared to commercially available spray guns
- Maximum 400 bar / 35 l/min / 150 °C

**ST-303: Ball-bearing**, made of stainless steel and nickel-plated brass.

Professional gun.
Patented valve kit.
Especially wear-resistant ball made out of carbide.
Max. 400 bar / 35 l/min / 150 °C

| R+M Nr.     | Ð      | Œ             | Swivel | Trigger    |
|-------------|--------|---------------|--------|------------|
| 202 635 550 | 1/4" F | 3/8" F swivel | ST-311 | black/red  |
| 202 635 555 | 1/4" F | 3/8" F swivel | ST-303 | black/grey |

|  | R+M Nr.     | Ð           | <u>e</u>      | Swivel | Trigger    |  |  |  |
|--|-------------|-------------|---------------|--------|------------|--|--|--|
|  | 202 635 570 | Coupling KW | 3/8" F swivel | ST-311 | black/red  |  |  |  |
|  | 202 635 575 | Coupling KW | 3/8" F swivel | ST-303 | black/grey |  |  |  |