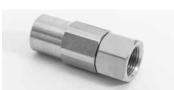

**ST-311:** Completely made of stainless steel.

**ST-303: Ball-bearing**, made of stainless steel and nickel-plated brass.

Professional gun.
Patented valve kit.
Especially wear-resistant ball made out of carbide.
Max. 400 bar / 35 l/min / 150 °C

| R+M Nr.     | Ð      | Œ             | Swivel | Trigger    |
|-------------|--------|---------------|--------|------------|
| 202 635 550 | 1/4" F | 3/8" F swivel | ST-311 | black/red  |
| 202 635 555 | 1/4" F | 3/8" F swivel | ST-303 | black/grey |