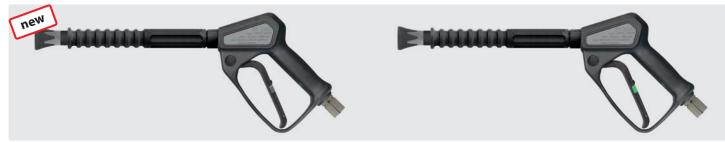

## LTF

LTF - Low Trigger Force 90 % reduced holding force and 40 % reduced trigger force against usual market guns. The lever can be fixed.

Professional low pressure foam lance with patented LTF technology. Gun ST-2620 with 300 mm insulated lance and nozzle protection ST-10 with lowpressure nozzle 9040. Max. 125 bar / 80 l / min / 150 ° C