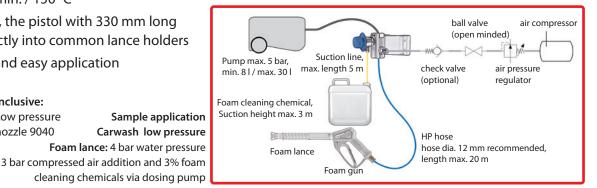

## The Carwash low pressure foam lance

- Professional low pressure foam gun with the patented LTF technology
- Available in standard and weep versions
- Inlet: 1/2"-f swivel
- Max. 120 bar / 80 l/min. / 150 °C
- Thanks to its length, the pistol with 330 mm long insulation fits perfectly into common lance holders

Inclusive:

Low pressure

nozzle 9040

Good foam results and easy application

## LTF

LTF - Low Trigger Force 90 % reduced holding force and 40 % reduced trigger force against usual market guns. The lever can be fixed.

Professional low pressure foam lance with patented LTF technology. Gun ST-2620 with 300 mm insulated lance and nozzle protection ST-10 with lowpressure nozzle 9040. Max. 125 bar / 80 l / min / 150 ° C