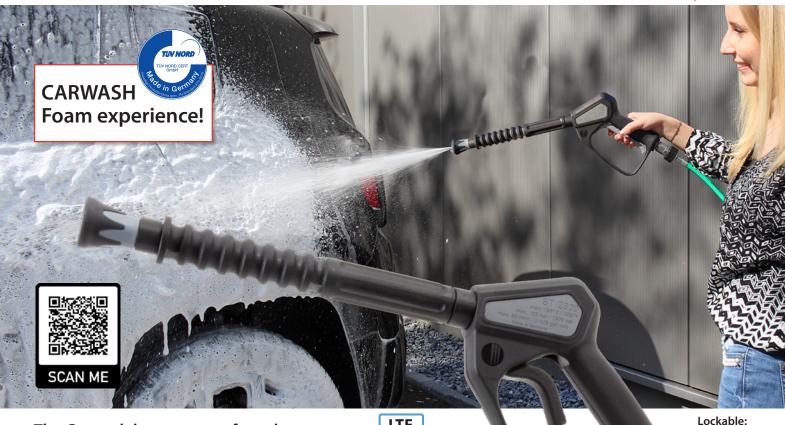

## **Carwash low pressure foam lance**

## The Carwash low pressure foam lance

- Professional low pressure foam gun with the patented LTF technology
- Available in standard and weep versions
- Inlet: 1/2"-f swivel
- Max. 120 bar / 80 l/min. / 150 °C
- Thanks to its length, the pistol with 330 mm long insulation fits perfectly into common lance holders

Inclusive:

Low pressure

nozzle 9040

Good foam results and easy application