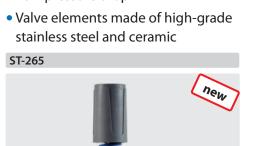

## **Suttner unloader valve ST-265**

Solid «splint»: Professional and robust processing of the pressure-intensive parts.

**Specially shaped:** Innovative, flattened spring contour.

Equipped with ball check valve

Suttner unloader valve ST-265 with permissible working pressure up to 350 bar

- Soft switching behavior
- Fatigue-free spring
- Particularly easy to maintain
- Low pressure drop

⊕ = Inlet 3/8" F. ⊕ = Outlet 3/8" F. BP = Bypass 3/8" F. Check Valve with ball. Max. 350 bar / 80 °C