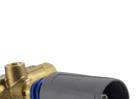

## **Suttner unloader valve ST-265**

Solid «splint»: Professional and robust processing of the pressure-intensive parts.

**Specially shaped:** Innovative, flattened spring contour.

Equipped with ball check valve

Suttner unloader valve ST-265 with permissible working pressure up to 350 bar

- Soft switching behavior
- Fatigue-free spring
- Particularly easy to maintain
- Low pressure drop

⊕ = Inlet 3/8" F. ⊕ = Outlet 3/8" F. BP = Bypass 3/8" F. Check Valve with ball. Max. 350 bar / 80 °C