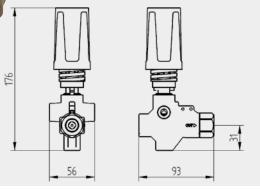

Suttner unloader valve ST-265 with permissible working pressure up to 350 bar

- Soft switching behavior
- Fatigue-free spring
- Particularly easy to maintain
- Low pressure drop

⊕ = Inlet 3/8" F. ⊕ = Outlet 3/8" F. BP = Bypass 3/8" F. Check Valve with ball. Max. 350 bar / 80 °C

| R+M Nr.     | $\leftarrow$ |
|-------------|--------------|
| 200 265 500 | 50 l/min     |

CUTT

BP

Technical data

| 350 bar         |                                    |
|-----------------|------------------------------------|
| 80 ℃            |                                    |
| 3/8" F / 3/8" F |                                    |
| 3/8" F          |                                    |
| 50 l/min        |                                    |
|                 | 80 °C<br>3/8" F / 3/8" F<br>3/8" F |