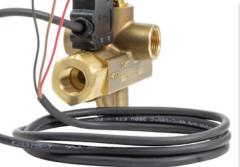

## **Suttner unloader valve ST-265**

Solid «splint»: Professional and robust processing of the pressure-intensive parts.

**Specially shaped:** Innovative, flattened spring contour.

Equipped with ball check valve

Suttner unloader valve ST-265 with permissible working pressure up to 350 bar

- Soft switching behavior
- Fatigue-free spring
- Particularly easy to maintain
- Low pressure drop

⊕ = Inlet 3/8" F. ⊕ = Outlet 3/8" F. BP = Bypass 3/8" F. Check Valve with ball. Max. 350 bar / 80 °C

| R+M Nr.     | $\leftarrow$ |
|-------------|--------------|
| 200 265 500 | 50 l/min     |

CUTT

BP

Technical data

| 350 bar         |                                    |
|-----------------|------------------------------------|
| 80 ℃            |                                    |
| 3/8" F / 3/8" F |                                    |
| 3/8" F          |                                    |
| 50 l/min        |                                    |
|                 | 80 °C<br>3/8" F / 3/8" F<br>3/8" F |