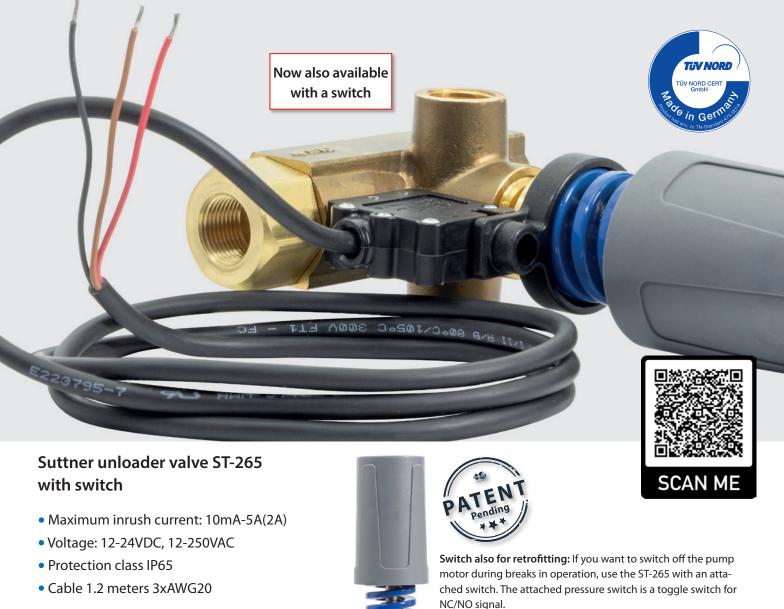

## Suttner unloader valve ST-265 with switch

⊕ = Inlet 3/8" F. ⊕ = Outlet 3/8" F. BP = Bypass 3/8" F. Ball check valve. Unloader valve with pressure switch (IP65) and cable 1,200 mm. Max. 350 bar / 80 °C

|  | R+M Nr.     | <b>—</b> |  |
|--|-------------|----------|--|
|  | 200 265 550 | 50 l/min |  |

Switch for Suttner unloader valve ST-265. Protection class IP65 Cable 1.200 mm, 3xAWG20. Maximum inrush current: 10mA-5A(2A)

| R+M Nr.     | V                   |
|-------------|---------------------|
| 200 265 430 | 12-24VDC, 12-250VAC |