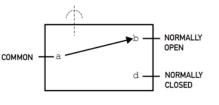

|  | R+M Nr.     | <b>—</b> |  |
|--|-------------|----------|--|
|  | 200 265 550 | 50 l/min |  |

Switch for Suttner unloader valve ST-265. Protection class IP65 Cable 1.200 mm, 3xAWG20. Maximum inrush current: 10mA-5A(2A)

| R+M Nr.     | V                   |
|-------------|---------------------|
| 200 265 430 | 12-24VDC, 12-250VAC |