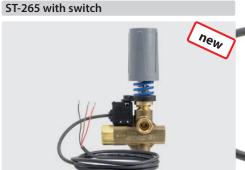

## Suttner unloader valve ST-265 with switch

⊕ = Inlet 3/8" F. ⊕ = Outlet 3/8" F. BP = Bypass 3/8" F. Ball check valve. Unloader valve with pressure switch (IP65) and cable 1,200 mm. Max. 350 bar / 80 °C

|  | R+M Nr.     | <b>—</b> |  |
|--|-------------|----------|--|
|  | 200 265 550 | 50 l/min |  |

Switch for Suttner unloader valve ST-265. Protection class IP65 Cable 1.200 mm, 3xAWG20. Maximum inrush current: 10mA-5A(2A)