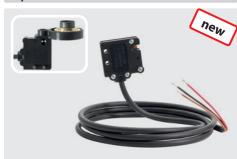

## Suttner unloader valve ST-265 with switch

⊕ = Inlet 3/8" F. ⊕ = Outlet 3/8" F. BP = Bypass 3/8" F. Ball check valve. Unloader valve with pressure switch (IP65) and cable 1,200 mm. Max. 350 bar / 80 °C

|  | R+M Nr.     | <b>—</b> |  |
|--|-------------|----------|--|
|  | 200 265 550 | 50 l/min |  |

Switch for Suttner unloader valve ST-265. Protection class IP65 Cable 1.200 mm, 3xAWG20. Maximum inrush current: 10mA-5A(2A)