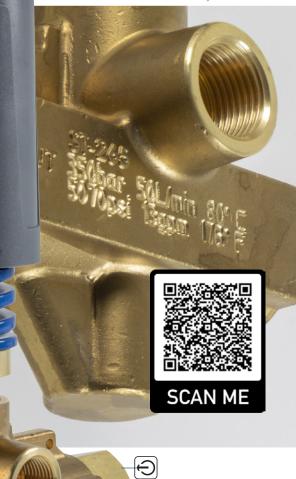

Suttner unloader valve ST-265 with permissible working pressure up to 350 bar

- Soft switching behavior
- Fatigue-free spring
- Particularly easy to maintain
- Low pressure drop

⊕ = Inlet 3/8" F. ⊕ = Outlet 3/8" F. BP = Bypass 3/8" F. Check Valve with ball. Max. 350 bar / 80 °C