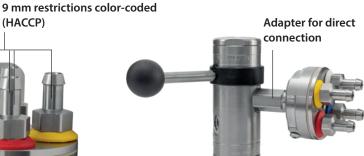

## easyfoam365+ Intake manifold ST-163.1

Intake manifold ST-163.1 accessories

3 holes,

8.5 mm for

(HACCP)

Directly connected with the adapter: The easyfoam365+ injectors ST-167 and ST-168 offer the option of direct connection.