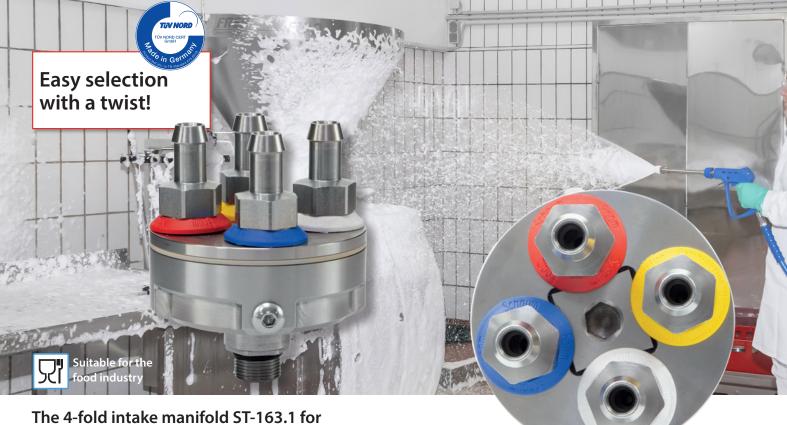

## easyfoam365+ Intake manifold ST-163.1

The 4-fold intake manifold ST-163.1 for all easyfoam365+ injectors

- Material: stainless steel.
- There is no need for changeover times caused by constant changing of suction hoses for media (cleaning agents).
- Individually controllable inlet hose barbs. A noticeable locking system shows that the selected hose barb is optimally positioned and activated.
- 4 sets of dosing nozzles including plugs are supplied, through which the suction volume of the media can be set in suction mode.
- No twisting of the hoses: The control takes place via a twisting part with marking. If the marking is between 2 colored hose barbs, the passage is blocked.
- With various accessories, the ST-163 intake manifold can be mounted on the wall or on a trolley. An adapter for direct mounting on the ST-167 and ST-168 injectors is also available.

4 sets of dosing nozzles included: The plugs can also simply be inserted into the hose barbs.

Intake manifold ST-163.1

Intake manifold for **easy**foam365 + injectors. 4 color-coded suction options. Control by turning the rotating part. Including O-ring and 4 sets of dosing nozzles