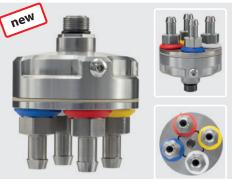

## easyfoam365+ Intake manifold ST-163.1

The 4-fold intake manifold ST-163.1 for all easyfoam365+ injectors

- Material: stainless steel.
- There is no need for changeover times caused by constant changing of suction hoses for media (cleaning agents).
- Individually controllable inlet hose barbs. A noticeable locking system shows that the selected hose barb is optimally positioned and activated.
- 4 sets of dosing nozzles including plugs are supplied, through which the suction volume of the media can be set in suction mode.
- No twisting of the hoses: The control takes place via a twisting part with marking. If the marking is between 2 colored hose barbs, the passage is blocked.
- With various accessories, the ST-163 intake manifold can be mounted on the wall or on a trolley. An adapter for direct mounting on the ST-167 and ST-168 injectors is also available.

4 sets of dosing nozzles included: The plugs can also simply be inserted into the hose barbs.

Intake manifold ST-163.1

Intake manifold for **easy**foam365 + injectors. 4 color-coded suction options. Control by turning the rotating part. Including O-ring and 4 sets of dosing nozzles