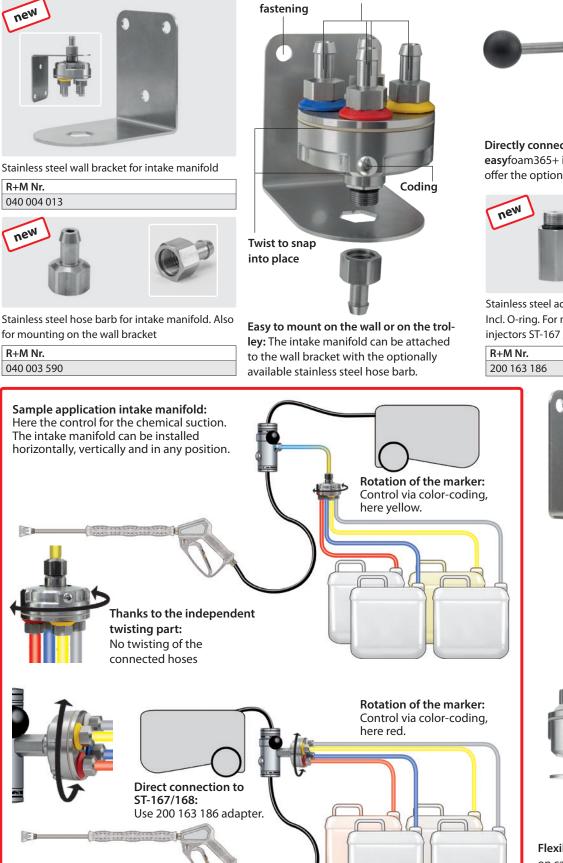

## easyfoam365+ Intake manifold ST-163.1

The 4-fold intake manifold ST-163.1 for all easyfoam365+ injectors

- Material: stainless steel.
- There is no need for changeover times caused by constant changing of suction hoses for media (cleaning agents).
- Individually controllable inlet hose barbs. A noticeable locking system shows that the selected hose barb is optimally positioned and activated.
- 4 sets of dosing nozzles including plugs are supplied, through which the suction volume of the media can be set in suction mode.
- No twisting of the hoses: The control takes place via a twisting part with marking. If the marking is between 2 colored hose barbs, the passage is blocked.
- With various accessories, the ST-163 intake manifold can be mounted on the wall or on a trolley. An adapter for direct mounting on the ST-167 and ST-168 injectors is also available.

## easyfoam365+ Intake manifold ST-163.1

Intake manifold ST-163.1 accessories

3 holes,

8.5 mm for

(HACCP)

Directly connected with the adapter: The easyfoam365+ injectors ST-167 and ST-168 offer the option of direct connection.