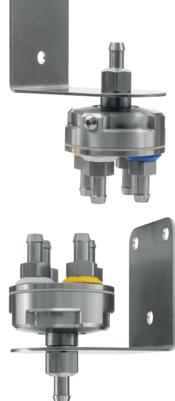

## easyfoam365+ Intake manifold ST-163.1

The 4-fold intake manifold ST-163.1 for all easyfoam365+ injectors

- Material: stainless steel.
- There is no need for changeover times caused by constant changing of suction hoses for media (cleaning agents).
- Individually controllable inlet hose barbs. A noticeable locking system shows that the selected hose barb is optimally positioned and activated.
- 4 sets of dosing nozzles including plugs are supplied, through which the suction volume of the media can be set in suction mode.
- No twisting of the hoses: The control takes place via a twisting part with marking. If the marking is between 2 colored hose barbs, the passage is blocked.
- With various accessories, the ST-163 intake manifold can be mounted on the wall or on a trolley. An adapter for direct mounting on the ST-167 and ST-168 injectors is also available.