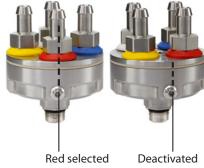

## easyfoam365+ Intake manifold ST-163.1

The 4-fold intake manifold ST-163.1 for all easyfoam365+ injectors

- Material: stainless steel.
- There is no need for changeover times caused by constant changing of suction hoses for media (cleaning agents).
- Individually controllable inlet hose barbs. A noticeable locking system shows that the selected hose barb is optimally positioned and activated.
- 4 sets of dosing nozzles including plugs are supplied, through which the suction volume of the media can be set in suction mode.
- No twisting of the hoses: The control takes place via a twisting part with marking. If the marking is between 2 colored hose barbs, the passage is blocked.
- With various accessories, the ST-163 intake manifold can be mounted on the wall or on a trolley. An adapter for direct mounting on the ST-167 and ST-168 injectors is also available.

4 sets of dosing nozzles included: The plugs can also simply be inserted into the hose barbs.

Intake manifold ST-163.1

Intake manifold for **easy**foam365 + injectors. 4 color-coded suction options. Control by turning the rotating part. Including O-ring and 4 sets of dosing nozzles