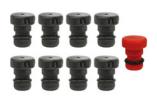

4 sets of dosing nozzles included: The plugs can also simply be inserted into the hose barbs.

Intake manifold ST-163.1

Intake manifold for **easy**foam365 + injectors. 4 color-coded suction options. Control by turning the rotating part. Including O-ring and 4 sets of dosing nozzles

| the rotating part. Including O-ring and 4 sets of |                          | /21  |
|---------------------------------------------------|--------------------------|------|
| dosing nozzles                                    |                          | 5.11 |
| R+M Nr.                                           | D                        | Vers |
| 200 163 185                                       | 4 sets of dosing nozzles |      |
|                                                   |                          |      |