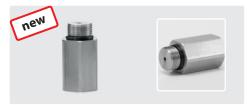

## easyfoam365+ Intake manifold ST-163.1

Stainless steel wall bracket for intake manifold

 R+M Nr.

 040 004 013

Stainless steel hob barb for intake manifold. Also for mounting on the wall bracket

**R+M Nr.** 040 003 590 

Stainless steel adapter for intake manifold. Incl. O-ring. For mounting on the **easy**foam365 + injectors ST-167 / ST-168

**R+M Nr.** 200 163 186

Flexible positioning: the combination can be used in all directions. Horizontal mounting is also possible.