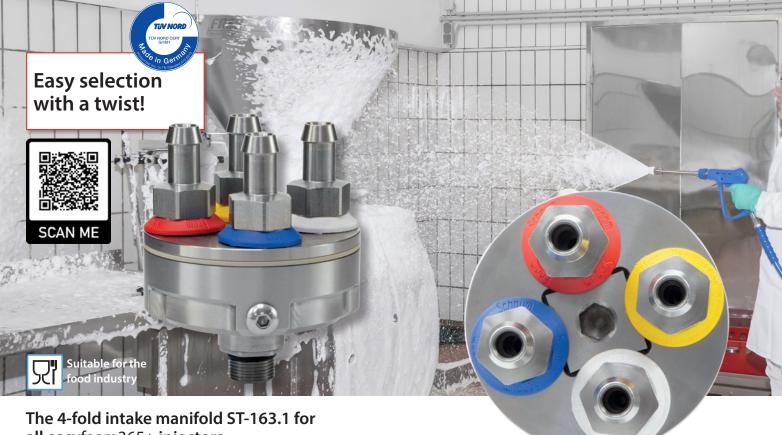

## easyfoam365+ Intake manifold ST-163.1

all easyfoam365+ injectors

- Material: stainless steel.
- There is no need for changeover times caused by constant changing of suction hoses for media (cleaning agents).
- Individually controllable inlet hose barbs. A noticeable locking system shows that the selected hose barb is optimally positioned and activated.
- 4 sets of dosing nozzles including plugs are supplied, through which the suction volume of the media can be set in suction mode.
- No twisting of the hoses: The control takes place via a twisting part with marking. If the marking is between 2 colored hose barbs, the passage is blocked.
- With various accessories, the ST-163 intake manifold can be • mounted on the wall or on a trolley. An adapter for direct mounting on the ST-167 and ST-168 injectors is also available.

4 sets of dosing nozzles included: The plugs can also simply be inserted into the hose barbs.

Intake manifold ST-163.1

Intake manifold for **easy**foam365 + injectors. 4 color-coded suction options. Control by turning the rotating part. Including O-ring and 4 sets of dosing nozzles