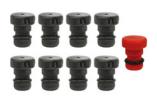

4 sets of dosing nozzles included: The plugs can also simply be inserted into the hose barbs.

Intake manifold ST-163.1

Intake manifold for **easy**foam365 + injectors. 4 color-coded suction options. Control by turning the rotating part. Including O-ring and 4 sets of dosing nozzles

| dosing nozzies |                          | Ś   |
|----------------|--------------------------|-----|
| R+M Nr.        | D                        | Ver |
| 200 163 185    | 4 sets of dosing nozzles |     |
|                |                          |     |