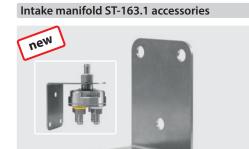

## easyfoam365+ Intake manifold ST-163.1

Stainless steel wall bracket for intake manifold

 R+M Nr.

 040 004 013

Stainless steel hob barb for intake manifold. Also for mounting on the wall bracket

**R+M Nr.** 040 003 590 

**Easy to mount on the wall or on the trolley:** The intake manifold can be attached to the wall bracket with the optionally available stainless steel hose barb.

**Directly connected with the adapter:** The **easy**foam365+ injectors ST-167 and ST-168 offer the option of direct connection.