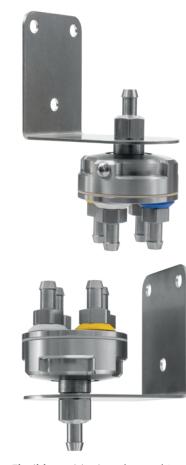

## easyfoam365+ Intake manifold ST-163.1

Stainless steel wall bracket for intake manifold

 R+M Nr.

 040 004 013

Stainless steel hob barb for intake manifold. Also for mounting on the wall bracket

**R+M Nr.** 040 003 590 

**Easy to mount on the wall or on the trolley:** The intake manifold can be attached to the wall bracket with the optionally available stainless steel hose barb.

**Directly connected with the adapter:** The **easy**foam365+ injectors ST-167 and ST-168 offer the option of direct connection.