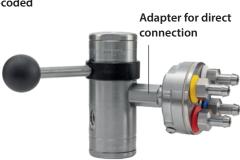

**Easy to mount on the wall or on the trolley:** The intake manifold can be attached to the wall bracket with the optionally available stainless steel hose barb.

**Directly connected with the adapter:** The **easy**foam365+ injectors ST-167 and ST-168 offer the option of direct connection.

Stainless steel adapter for intake manifold. Incl. O-ring. For mounting on the **easy**foam365 + injectors ST-167 / ST-168

**R+M Nr.** 200 163 186

Flexible positioning: the combination can be used in all directions. Horizontal mounting is also possible.