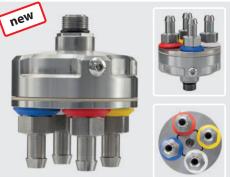

## easyfoam365+ Intake manifold ST-163.1

all easyfoam365+ injectors

- Material: stainless steel.
- There is no need for changeover times caused by constant changing of suction hoses for media (cleaning agents).
- Individually controllable inlet hose barbs. A noticeable locking system shows that the selected hose barb is optimally positioned and activated.
- 4 sets of dosing nozzles including plugs are supplied, through which the suction volume of the media can be set in suction mode.
- No twisting of the hoses: The control takes place via a twisting part with marking. If the marking is between 2 colored hose barbs, the passage is blocked.
- With various accessories, the ST-163 intake manifold can be • mounted on the wall or on a trolley. An adapter for direct mounting on the ST-167 and ST-168 injectors is also available.

4 sets of dosing nozzles included: The plugs can also simply be inserted into the hose barbs.

Intake manifold ST-163.1

Intake manifold for **easy**foam365 + injectors. 4 color-coded suction options. Control by turning the rotating part. Including O-ring and 4 sets of dosing nozzles