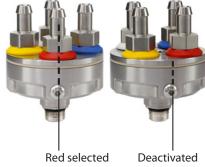

## easyfoam365+ Intake manifold ST-163.1

all easyfoam365+ injectors

- Material: stainless steel.
- There is no need for changeover times caused by constant changing of suction hoses for media (cleaning agents).
- Individually controllable inlet hose barbs. A noticeable locking system shows that the selected hose barb is optimally positioned and activated.
- 4 sets of dosing nozzles including plugs are supplied, through which the suction volume of the media can be set in suction mode.
- No twisting of the hoses: The control takes place via a twisting part with marking. If the marking is between 2 colored hose barbs, the passage is blocked.
- With various accessories, the ST-163 intake manifold can be • mounted on the wall or on a trolley. An adapter for direct mounting on the ST-167 and ST-168 injectors is also available.