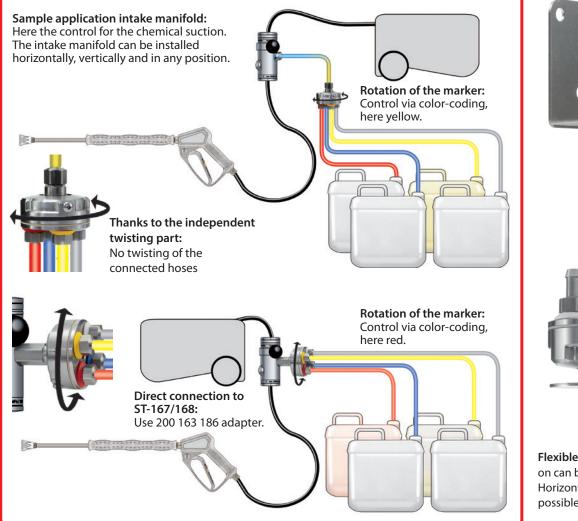

## easyfoam365+ Intake manifold ST-163.1

all easyfoam365+ injectors

- Material: stainless steel.
- There is no need for changeover times caused by constant changing of suction hoses for media (cleaning agents).
- Individually controllable inlet hose barbs. A noticeable locking system shows that the selected hose barb is optimally positioned and activated.
- 4 sets of dosing nozzles including plugs are supplied, through which the suction volume of the media can be set in suction mode.
- No twisting of the hoses: The control takes place via a twisting part with marking. If the marking is between 2 colored hose barbs, the passage is blocked.
- With various accessories, the ST-163 intake manifold can be • mounted on the wall or on a trolley. An adapter for direct mounting on the ST-167 and ST-168 injectors is also available.

4 sets of dosing nozzles included: The plugs can also simply be inserted into the hose barbs.

Intake manifold ST-163.1

Intake manifold for **easy**foam365 + injectors. 4 color-coded suction options. Control by turning the rotating part. Including O-ring and 4 sets of dosing nozzles

**Easy to mount on the wall or on the trolley:** The intake manifold can be attached to the wall bracket with the optionally available stainless steel hose barb.

**Directly connected with the adapter:** The **easy**foam365+ injectors ST-167 and ST-168 offer the option of direct connection.

Stainless steel adapter for intake manifold. Incl. O-ring. For mounting on the **easy**foam365 + injectors ST-167 / ST-168

**R+M Nr.** 200 163 186

Flexible positioning: the combination can be used in all directions. Horizontal mounting is also possible.