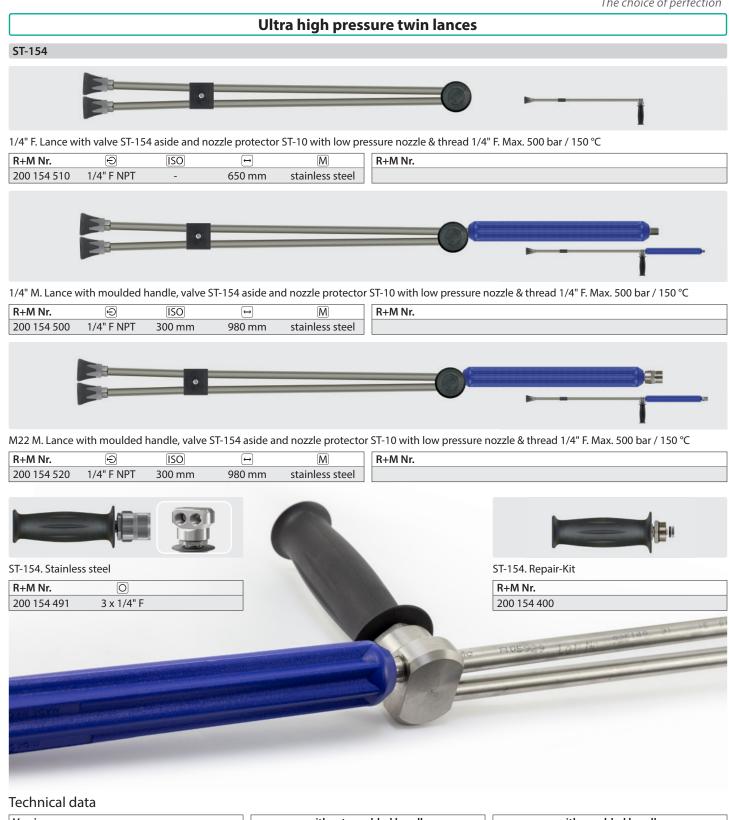

## **Ultra-High Pressure Stainless Steel Double-Lance ST-154**

• Easy handling, ergonomic side handle

Stainless steel version

Available with molded insulation. Connection 1/4" m / M22 m

Max. pressure: 500 bar

Max. temperature: 150 °C

Max. flow: 45 litres

Safe and easy handling: with a small turn of the handle for high or low pressure application, also alternating.

**Inlet:** 1/4"m

The low pressure nozzle is included in the scope of delivery.

Vertical or horizontal: Attach the low pressure nozzle as required for the application.

## Ultra-High Pressure Stainless Steel Double-Lance ST-154

| Version:                         |
|----------------------------------|
| Max. pressure / max. temperature |
| Max. flow                        |
| Nozzle protector                 |
| Length                           |
| Outlet                           |
| Inlet                            |
| Material valve and pipes         |

| without moulded handle |
|------------------------|
| 500 bar / 150 °C       |
| 45 l                   |
| 2 x ST-10              |
| 650 mm                 |
| 2 x 1/4" f NPT         |
| 1/4" f                 |
| stainless steel        |

| with moulded handle |
|---------------------|
| 500 bar / 150 °C    |
| 45 l                |
| 2 x ST-10           |
| 980 mm              |
| 2 x 1/4"f NPT       |
| 1/4" m / M22 m      |
| stainless steel     |