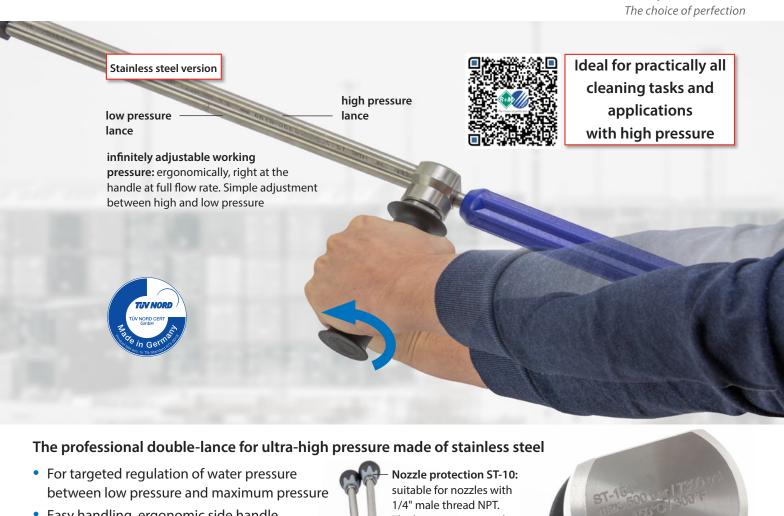

## **Ultra-High Pressure Stainless Steel Double-Lance ST-154**

• Easy handling, ergonomic side handle

Stainless steel version

Available with molded insulation. Connection 1/4" m / M22 m

Max. pressure: 500 bar

Max. temperature: 150 °C

Max. flow: 45 litres

Safe and easy handling: with a small turn of the handle for high or low pressure application, also alternating.

**Inlet:** 1/4"m

The low pressure nozzle is included in the scope of delivery.