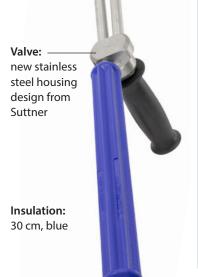

## **Ultra-High Pressure Stainless Steel Double-Lance ST-154**

• Easy handling, ergonomic side handle

Stainless steel version

Available with molded insulation. Connection 1/4" m / M22 m

Max. pressure: 500 bar

Max. temperature: 150 °C

Max. flow: 45 litres

Safe and easy handling: with a small turn of the handle for high or low pressure application, also alternating.

**Inlet:** 1/4"m

The low pressure nozzle is included in the scope of delivery.