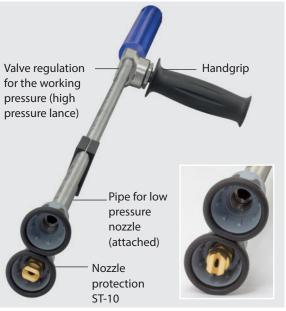

Max. temperature: 150 °C

Max. flow: 45 litres

Safe and easy handling: with a small turn of the handle for high or low pressure application, also alternating.

**Inlet:** 1/4"m

The low pressure nozzle is included in the scope of delivery.

Vertical or horizontal: Attach the low pressure nozzle as required for the application.