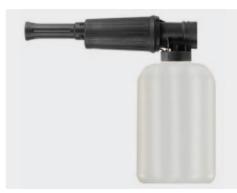

Wall bracket. Stainless steel. 68 mm x 95 mm. Incl. mounting parts

R+M Nr. 200 073 425

R+M Nr. 020 073 522

**bottle with scale:** fill level readable in 200 ml steps