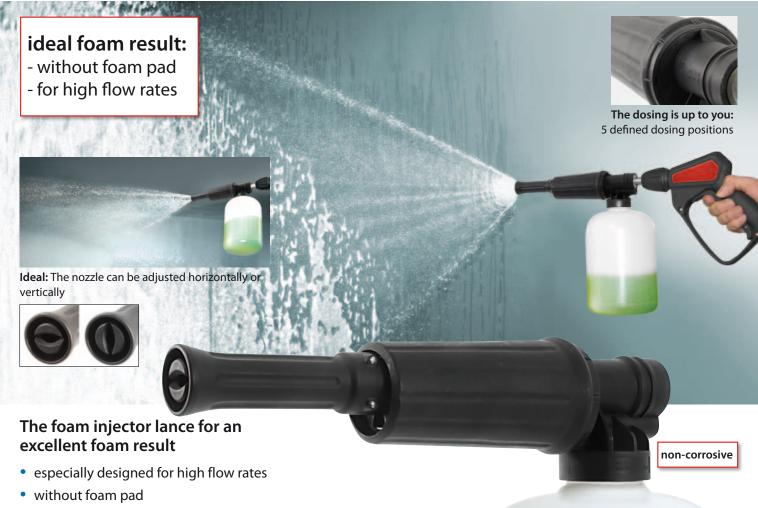

## foam injector lance

- non-corrosive injector completely made out of stainless steel
- the highest grade of chemical resistance
- 5 defined dosing positions
- 2 l bottle included
- vertical or horizontal spray pattern
- ideal mixing of air and cleaning agent
- max. 300 bar / 80 °C

1/4" F. Foam injector lance with regulator and bottle. Without foam pad. Max. 300 bar / 80  $^{\circ}\text{C}$ 

| R+M Nr.     | nozzle | volume |
|-------------|--------|--------|
| 200 073 906 | 1.50   | 21     |
| 200 073 916 | 1.80   | 21     |
| 200 073 956 | 2.10   | 21     |