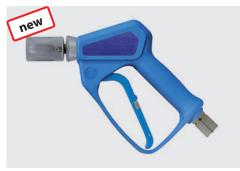

| Spray gun:       | ST-2320  |
|------------------|----------|
| Max. pressure    | 150 bar  |
| Max. flow        | 80 l/min |
| Max. temperature | 150 °C   |
| Inlet            | rear     |
| Swivel at inlet  | standard |