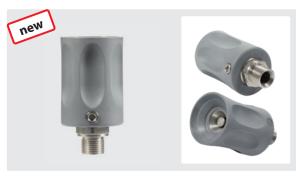

| R+M Nr.     | Pressure | Temperature | Flow      | Inlet  |
|-------------|----------|-------------|-----------|--------|
| 200 051 700 | 150 bar  | 100° C      | 80 l/min. | 3/8" M |

| R+M Nr.     | Outlet         | Inlet         |
|-------------|----------------|---------------|
| 202 320 567 | Nozzle ST-51.1 | 1/2" F swivel |