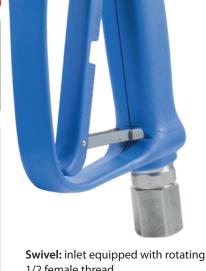

| Spray gun:       | ST-2320  |
|------------------|----------|
| Max. pressure    | 150 bar  |
| Max. flow        | 80 l/min |
| Max. temperature | 150 °C   |
| Inlet            | rear     |
| Swivel at inlet  | standard |

**Quality and** 

ergonomics

1/2 female thread.