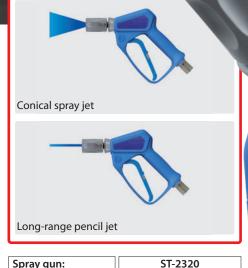

## ST-2320 Spray gun with adjustable nozzle ST-51.1

Maximum pressure: 150 bar

Maximum temperature: 150° C

Maximum flow: 80 l/min.

- Internal parts of the surge nozzle are made entirely of stainless steel
- Spray gun with adjustable nozzle made of food-safe plastic
- Change the shape of the jet by simply turning the adjustable nozzle