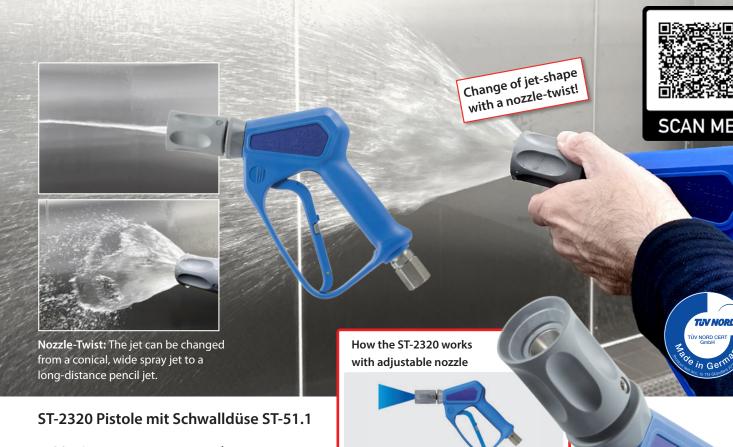

## ST-2320 Spray gun with adjustable nozzle ST-51.1

Maximum pressure: 150 bar

Maximum temperature: 150° C

Maximum flow: 80 l/min.

- Internal parts of the surge nozzle are made entirely of stainless steel
- Spray gun with adjustable nozzle made of food-safe plastic
- Change the shape of the jet by simply turning the adjustable nozzle