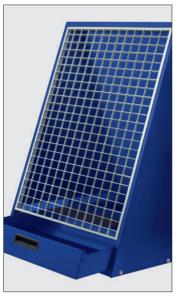

## The practical mat cleaner with grating and dust drawer

- Mat cleaner made of hot-dip galvanized steel, fastening parts made of stainless steel
- Sheet steel housing mounted vibration-proof and noise-reducing
- Including 4 fastening screws with universal dowels
- Many RAL tones possible, including DB 703 with a glimmer effect
- Collecting drawer with ABS recessed grip, secure locking and centering
- For easier emptying, the back of the drawer is designed as a chute and guide plates running all around guide the dirt straight into the drawer
- Appealing design
- Inexpensive delivery with UPS

**Robust workmanship:** Grid with 30 x 30 mm grid. Stainless steel screws securely hold the impact grate.

Mat cleaner, powder-coated. Including drawer with ABS recessed grip and fastening material

| R+M Nr.     | 8     | M                              |  |
|-------------|-------|--------------------------------|--|
| 105 740 703 | 25 kg | galvanized / Iron glimmer gray |  |
| 105 749 006 | 25 kg | galvanized / White aluminum    |  |
| 105 743 020 | 25 kg | galvanized / Traffic red       |  |
| 105 743 001 | 25 kg | galvanized / Signal red        |  |
| 105 745 002 | 25 kg | galvanized / Ultramarine blue  |  |