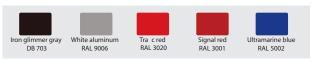

Many RAL colors are possible: Color number DB-703 is an anthracite-colored gray that contains a glimmer effect (effect pigment).

Hot-dip galvanized steel

**Robust workmanship:** Grid with 30 x 30 mm grid. Stainless steel screws securely hold the impact grate.

Mat cleaner, powder-coated. Including drawer with ABS recessed grip and fastening material

| R+M Nr.     | 8     | M                              |  |
|-------------|-------|--------------------------------|--|
| 105 740 703 | 25 kg | galvanized / Iron glimmer gray |  |
| 105 749 006 | 25 kg | galvanized / White aluminum    |  |
| 105 743 020 | 25 kg | galvanized / Traffic red       |  |
| 105 743 001 | 25 kg | galvanized / Signal red        |  |
| 105 745 002 | 25 kg | galvanized / Ultramarine blue  |  |