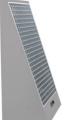

## The practical mat cleaner with grating and dust drawer

- Mat cleaner made of hot-dip galvanized steel, fastening parts made of stainless steel
- Sheet steel housing mounted vibration-proof and noise-reducing
- Including 4 fastening screws with universal dowels
- Many RAL tones possible, including DB 703 with a glimmer effect
- Collecting drawer with ABS recessed grip, secure locking and centering
- For easier emptying, the back of the drawer is designed as a chute and guide plates running all around guide the dirt straight into the drawer
- Appealing design
- Inexpensive delivery with UPS

Many RAL colors are possible: Color number DB-703 is an anthracite-colored gray that contains a glimmer effect (effect pigment).

Hot-dip galvanized steel

**Robust workmanship:** Grid with 30 x 30 mm grid. Stainless steel screws securely hold the impact grate.

Mat cleaner, powder-coated. Including drawer with ABS recessed grip and fastening material

| R+M Nr.     | 8     | M                              |  |
|-------------|-------|--------------------------------|--|
| 105 740 703 | 25 kg | galvanized / Iron glimmer gray |  |
| 105 749 006 | 25 kg | galvanized / White aluminum    |  |
| 105 743 020 | 25 kg | galvanized / Traffic red       |  |
| 105 743 001 | 25 kg | galvanized / Signal red        |  |
| 105 745 002 | 25 kg | galvanized / Ultramarine blue  |  |