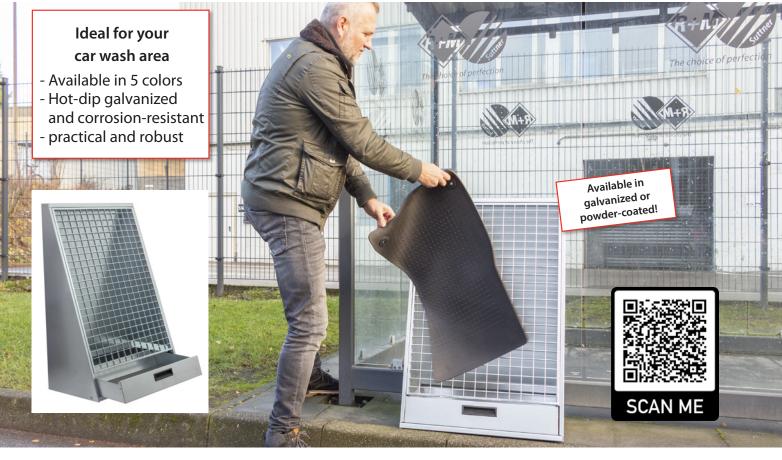

## The practical mat cleaner with grating and dust drawer

- Mat cleaner made of hot-dip galvanized steel, fastening parts made of stainless steel
- Sheet steel housing mounted vibration-proof and noise-reducing
- Including 4 fastening screws with universal dowels
- Many RAL tones possible, including DB 703 with a glimmer effect
- Collecting drawer with ABS recessed grip, secure locking and centering
- For easier emptying, the back of the drawer is designed as a chute and guide plates running all around guide the dirt straight into the drawer
- Appealing design
- Inexpensive delivery with UPS

## easywash365+ mat cleaner, galvanized or powder-coated

**Easily fastened:** Stainless steel screws with universal dowels are included in the scope of delivery.

**Easy emptying:** The sloping back of the drawer is designed as a chute.

**Clean and well thought out:** All-round, sloping baffles inside the housing guide the dirt safely into the drawer.