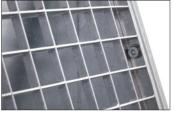

**Robust workmanship:** Grid with 30 x 30 mm grid. Stainless steel screws securely hold the impact grate.

Mat cleaner, powder-coated. Including drawer with ABS recessed grip and fastening material

| R+M Nr.     | 8     | M                              |  |
|-------------|-------|--------------------------------|--|
| 105 740 703 | 25 kg | galvanized / Iron glimmer gray |  |
| 105 749 006 | 25 kg | galvanized / White aluminum    |  |
| 105 743 020 | 25 kg | galvanized / Traffic red       |  |
| 105 743 001 | 25 kg | galvanized / Signal red        |  |
| 105 745 002 | 25 kg | galvanized / Ultramarine blue  |  |