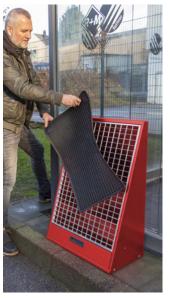

## The practical mat cleaner with grating and dust drawer

- Mat cleaner made of hot-dip galvanized steel, fastening parts made of stainless steel
- Sheet steel housing mounted vibration-proof and noise-reducing
- Including 4 fastening screws with universal dowels
- Many RAL tones possible, including DB 703 with a glimmer effect
- Collecting drawer with ABS recessed grip, secure locking and centering
- For easier emptying, the back of the drawer is designed as a chute and guide plates running all around guide the dirt straight into the drawer
- Appealing design
- Inexpensive delivery with UPS

## easywash365+ mat cleaner, galvanized or powder-coated

**Easily fastened:** Stainless steel screws with universal dowels are included in the scope of delivery.

**Easy emptying:** The sloping back of the drawer is designed as a chute.

**Clean and well thought out:** All-round, sloping baffles inside the housing guide the dirt safely into the drawer.