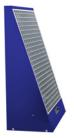

## The practical mat cleaner with grating and dust drawer

- Mat cleaner made of hot-dip galvanized steel, fastening parts made of stainless steel
- Sheet steel housing mounted vibration-proof and noise-reducing
- Including 4 fastening screws with universal dowels
- Many RAL tones possible, including DB 703 with a glimmer effect
- Collecting drawer with ABS recessed grip, secure locking and centering
- For easier emptying, the back of the drawer is designed as a chute and guide plates running all around guide the dirt straight into the drawer
- Appealing design
- Inexpensive delivery with UPS

**Robust workmanship:** Grid with 30 x 30 mm grid. Stainless steel screws securely hold the impact grate.

Mat cleaner, powder-coated. Including drawer with ABS recessed grip and fastening material

| R+M Nr.     | 8     | M                              |  |
|-------------|-------|--------------------------------|--|
| 105 740 703 | 25 kg | galvanized / Iron glimmer gray |  |
| 105 749 006 | 25 kg | galvanized / White aluminum    |  |
| 105 743 020 | 25 kg | galvanized / Traffic red       |  |
| 105 743 001 | 25 kg | galvanized / Signal red        |  |
| 105 745 002 | 25 kg | galvanized / Ultramarine blue  |  |