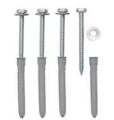

## The practical mat cleaner with grating and dust drawer

- Mat cleaner made of hot-dip galvanized steel, fastening parts made of stainless steel
- Sheet steel housing mounted vibration-proof and noise-reducing
- Including 4 fastening screws with universal dowels
- Many RAL tones possible, including DB 703 with a glimmer effect
- Collecting drawer with ABS recessed grip, secure locking and centering
- For easier emptying, the back of the drawer is designed as a chute and guide plates running all around guide the dirt straight into the drawer
- Appealing design
- Inexpensive delivery with UPS

## easywash365+ mat cleaner, galvanized or powder-coated

**Easily fastened:** Stainless steel screws with universal dowels are included in the scope of delivery.

**Easy emptying:** The sloping back of the drawer is designed as a chute.