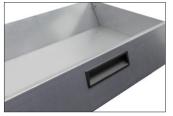

## The practical mat cleaner with grating and dust drawer

- Mat cleaner made of hot-dip galvanized steel, fastening parts made of stainless steel
- Sheet steel housing mounted vibration-proof and noise-reducing
- Including 4 fastening screws with universal dowels
- Many RAL tones possible, including DB 703 with a glimmer effect
- Collecting drawer with ABS recessed grip, secure locking and centering
- For easier emptying, the back of the drawer is designed as a chute and guide plates running all around guide the dirt straight into the drawer
- Appealing design
- Inexpensive delivery with UPS

## easywash365+ mat cleaner, galvanized or powder-coated

**Easily fastened:** Stainless steel screws with universal dowels are included in the scope of delivery.

**Easy emptying:** The sloping back of the drawer is designed as a chute.