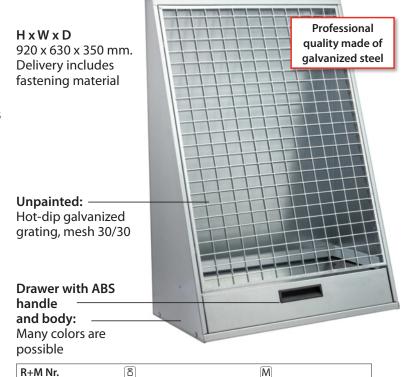

## The practical mat cleaner with grating and dust drawer

- Mat cleaner made of hot-dip galvanized steel, fastening parts made of stainless steel
- Sheet steel housing mounted vibration-proof and noise-reducing
- Including 4 fastening screws with universal dowels
- Many RAL tones possible, including DB 703 with a glimmer effect
- Collecting drawer with ABS recessed grip, secure locking and centering
- For easier emptying, the back of the drawer is designed as a chute and guide plates running all around guide the dirt straight into the drawer
- Appealing design
- Inexpensive delivery with UPS

**Robust workmanship:** Grid with 30 x 30 mm grid. Stainless steel screws securely hold the impact grate.

Mat cleaner, powder-coated. Including drawer with ABS recessed grip and fastening material

| R+M Nr.     | 8     | M                              |  |
|-------------|-------|--------------------------------|--|
| 105 740 703 | 25 kg | galvanized / Iron glimmer gray |  |
| 105 749 006 | 25 kg | galvanized / White aluminum    |  |
| 105 743 020 | 25 kg | galvanized / Traffic red       |  |
| 105 743 001 | 25 kg | galvanized / Signal red        |  |
| 105 745 002 | 25 kg | galvanized / Ultramarine blue  |  |

**Clean and well thought out:** All-round, sloping baffles inside the housing guide the dirt safely into the drawer.