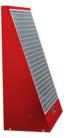

## The practical mat cleaner with grating and dust drawer

- Mat cleaner made of hot-dip galvanized steel, fastening parts made of stainless steel
- Sheet steel housing mounted vibration-proof and noise-reducing
- Including 4 fastening screws with universal dowels
- Many RAL tones possible, including DB 703 with a glimmer effect
- Collecting drawer with ABS recessed grip, secure locking and centering
- For easier emptying, the back of the drawer is designed as a chute and guide plates running all around guide the dirt straight into the drawer
- Appealing design
- Inexpensive delivery with UPS

**Robust workmanship:** Grid with 30 x 30 mm grid. Stainless steel screws securely hold the impact grate.

Mat cleaner, powder-coated. Including drawer with ABS recessed grip and fastening material

| R+M Nr.     | 8     | M                              |  |
|-------------|-------|--------------------------------|--|
| 105 740 703 | 25 kg | galvanized / Iron glimmer gray |  |
| 105 749 006 | 25 kg | galvanized / White aluminum    |  |
| 105 743 020 | 25 kg | galvanized / Traffic red       |  |
| 105 743 001 | 25 kg | galvanized / Signal red        |  |
| 105 745 002 | 25 kg | galvanized / Ultramarine blue  |  |