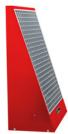

## The practical mat cleaner with grating and dust drawer

- Mat cleaner made of hot-dip galvanized steel, fastening parts made of stainless steel
- Sheet steel housing mounted vibration-proof and noise-reducing
- Including 4 fastening screws with universal dowels
- Many RAL tones possible, including DB 703 with a glimmer effect
- Collecting drawer with ABS recessed grip, secure locking and centering
- For easier emptying, the back of the drawer is designed as a chute and guide plates running all around guide the dirt straight into the drawer
- Appealing design
- Inexpensive delivery with UPS

**Robust workmanship:** Grid with 30 x 30 mm grid. Stainless steel screws securely hold the impact grate.

Mat cleaner, powder-coated. Including drawer with ABS recessed grip and fastening material

| R+M Nr.     | 8     | M                              |  |
|-------------|-------|--------------------------------|--|
| 105 740 703 | 25 kg | galvanized / Iron glimmer gray |  |
| 105 749 006 | 25 kg | galvanized / White aluminum    |  |
| 105 743 020 | 25 kg | galvanized / Traffic red       |  |
| 105 743 001 | 25 kg | galvanized / Signal red        |  |
| 105 745 002 | 25 kg | galvanized / Ultramarine blue  |  |